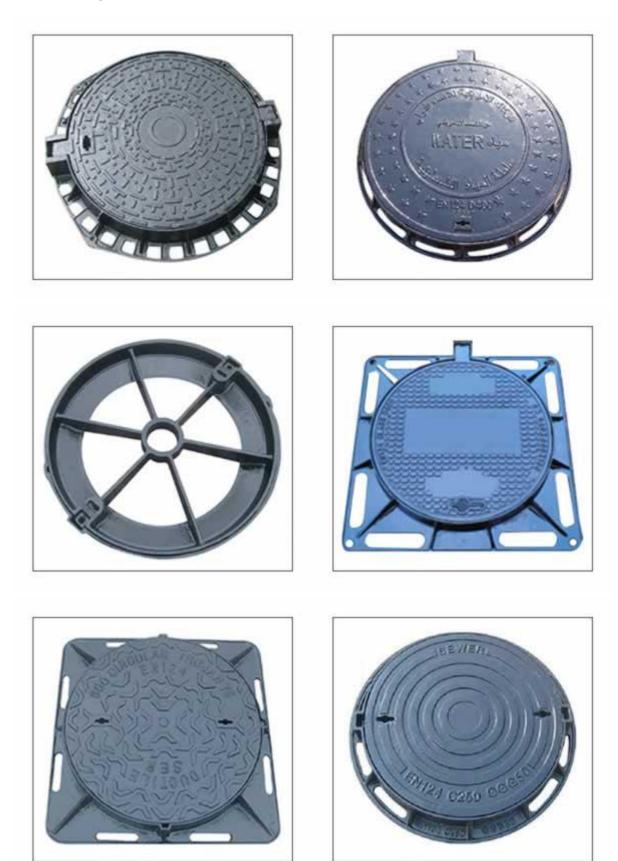

## ROUND MANHOLE COVER

| .0 | External Size | Cover Diameter | Clear Opening | Depth  | Weight | Loading Capacity |
|----|---------------|----------------|---------------|--------|--------|------------------|
|    | Ø850mm        | Ø635mm         | Ø600mm        | Ø100mm | 53KG   | EN124 D400       |

|       | External Size | Cover Diameter | Clear Opening | Depth | Weight | Loading Capacity |
|-------|---------------|----------------|---------------|-------|--------|------------------|
| CARLO | Ø600mm        | Ø530mm         | Ø500mm        | 60mm  | 34KG   | EN124 C250       |
|       | Ø750mm        | Ø630mm         | Ø600mm        | 100mm | 48KG   | EN124 C250       |
|       | Ø750mm        | Ø630mm         | Ø600mm        | 100mm | 60KG   | EN124 D400       |

|              | External Size | Cover Diameter | Clear Opening | Depth | Weight | Loading Capacity |
|--------------|---------------|----------------|---------------|-------|--------|------------------|
| 100 100      | Ø850mm        | Ø725mm         | Ø700mm        | 100mm | 72KG   | EN124 D400       |
| L CONTRACTOR | Ø850mm        | Ø680mm         | Ø650mm        | 75mm  | 54KG   | EN124 C250       |