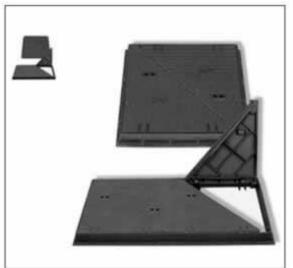

#### SQUARE MANHOLE COVER

| External Size | Cover<br>Diameter | Clear Opening | Depth | Weight | Loading<br>Capacity |
|---------------|-------------------|---------------|-------|--------|---------------------|
| 750x750mm     | 605x605mm         | 600x600mm     | 100mm | 84KG   | EN124<br>D400       |