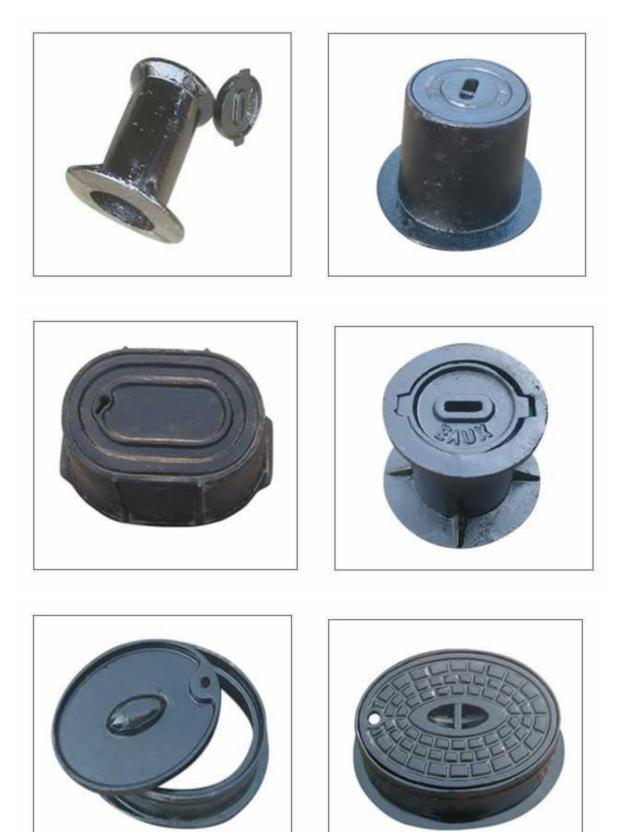

| 75mm  | 53KG   | EN124 D400       |



|  | External Size | Cover Diameter | Clear Opening | Depth | Weight | Loading Cap | bacity |
|--|---------------|----------------|---------------|-------|--------|-------------|--------|
|  | 900x450mm     | 785x345mm      | 785x305mm     | 100mm | 52KG   | EN124 D4    | 400    |
|  | 900x410mm     | 785x345mm      | 785x305mm     | 75mm  | 42KG   | EN124       | C250   |

| External Size | Cover Diameter | Clear Opening | Depth | Weight | Loading Capacity |
|---------------|----------------|---------------|-------|--------|------------------|
| Ø720mm        | Ø630mm         | Ø600mm        | 80mm  | 45kg   | EN124 C250       |
| Ø620mm        | Ø530mm         | Ø500mm        | 80mm  | 34kg   | EN124 C250       |







### 1. Surface Boxes



### 2.Other Products