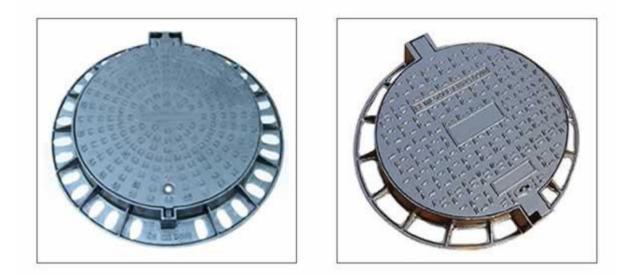

| N | External<br>Size | Cover<br>Diameter | Clear<br>Opening | Depth | Weight | Loading<br>Capacity |
|---|------------------|-------------------|------------------|-------|--------|---------------------|
|   | Ø650mm           | Ø540mm            | Ø510mm           | 100mm | 56KG   | EN124<br>D400       |

|                      | External Size | Cover Diameter | Clear Opening | Depth | Weight | Loading Capacity |
|----------------------|---------------|----------------|---------------|-------|--------|------------------|
| THE REAL PROPERTY OF | Ø1040mm       | Ø850mm         | Ø800mm        | 60mm  | 65KG   | EN124 B125       |
|                      | Ø920mm        | Ø850mm         | Ø800mm        | 60mm  | 62KG   | EN124 B125       |