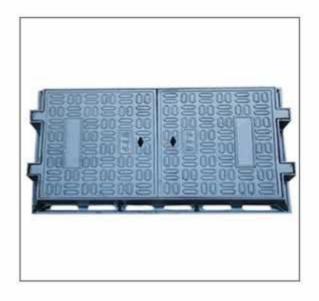

| External Size | Cover Diameter | Clear Opening | Depth | Weight | Loading Capacity |
|---------------|----------------|---------------|-------|--------|------------------|
| 1370X835mm    | 1230x690mm     | 1230x690mm    | 100mm | 180KG  | EN124 D400       |