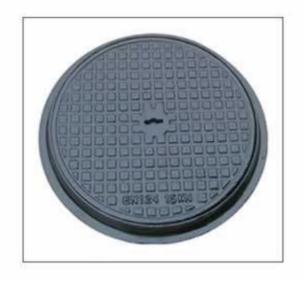

## ROUND MANHOLE COVER

| .0 | External Size | Cover Diameter | Clear Opening | Depth  | Weight | Loading Capacity |
|----|---------------|----------------|---------------|--------|--------|------------------|
|    | Ø850mm        | Ø635mm         | Ø600mm        | Ø100mm | 53KG   | EN124 D400       |