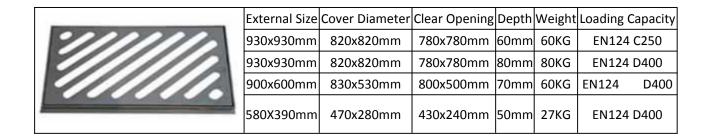

# GULLY GRATES

| ( |           | External Size | Cover Diameter | Clear Opening | Depth | Weight | Loading C | Capacity |
|---|-----------|---------------|----------------|---------------|-------|--------|-----------|----------|
|   | 400x400mm | 390x390mm     | 340x340mm      | 50mm          | 15KG  | EN124  | B125      |          |
|   |           | 500x500mm     | 490x490mm      | 435x435mm     | 60mm  | 26KG   | EN124     | C250     |
|   | $\Box$    | 600x600mm     | 590x590mm      | 550x550mm     | 60mm  | 34KG   | EN124     | C250     |