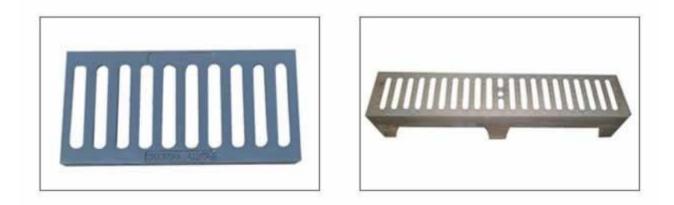

# GULLY GRATES

| ( |           | External Size | Cover Diameter | Clear Opening | Depth | Weight | Loading C | Capacity |
|---|-----------|---------------|----------------|---------------|-------|--------|-----------|----------|
|   | 400x400mm | 390x390mm     | 340x340mm      | 50mm          | 15KG  | EN124  | B125      |          |
|   |           | 500x500mm     | 490x490mm      | 435x435mm     | 60mm  | 26KG   | EN124     | C250     |
|   | $\Box$    | 600x600mm     | 590x590mm      | 550x550mm     | 60mm  | 34KG   | EN124     | C250     |

| the second s | External Size | Cover Diameter | Clear Opening | Depth | Weight | Loading Capacity |
|----------------------------------------------------------------------------------------------------------------|---------------|----------------|---------------|-------|--------|------------------|
|                                                                                                                | 300x300mm     | 270x270mm      | 190x190mm     | 40mm  | 8KG    | EN124 C250       |
| LULLU                                                                                                          | 400x400mm     | 360x360mm      | 290x290mm     | 40mm  | 15KG   | EN124 C250       |
| and the second second                                                                                          | 500x500mm     | 450x450mm      | 385x385mm     | 45mm  | 21KG   | EN124 C250       |
|                                                                                                                | 500x500mm     | 450x450mm      | 385x385mm     | 75mm  | 29KG   | EN124 D400       |
|                                                                                                                | 600x600mm     | 540x540mm      | 480x480mm     | 75mm  | 43KG   | EN124 D400       |
|                                                                                                                | 700X700mm     | 630x630mm      | 580x580mm     | 75mm  | 53KG   | EN124 D400       |